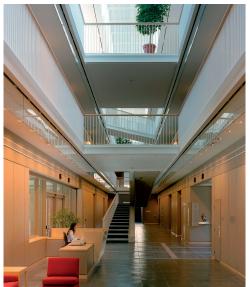

Originally dispersed across five locations on the Brown University campus, the Watson Institute is now consolidated on a single site near its center. The design seeks to maximize interaction among research groups, mainly by organizing circulation in a triple-height atrium that runs nearly the entire length of the block-long site and bathes the interior in natural light.