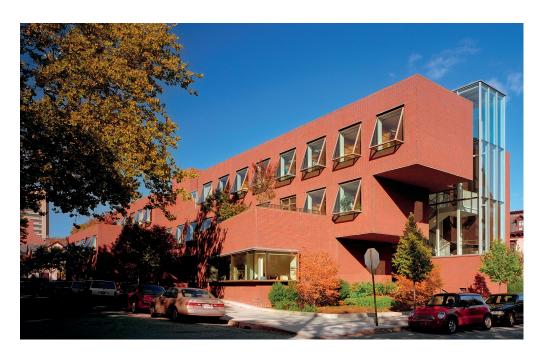

Originally dispersed across five locations on the Brown University campus, the Watson Institute is now consolidated on a single site near its center. The design seeks to maximize interaction among research groups, mainly by organizing circulation in a triple-height atrium that runs nearly the entire length of the block-long site and bathes the interior in natural light.