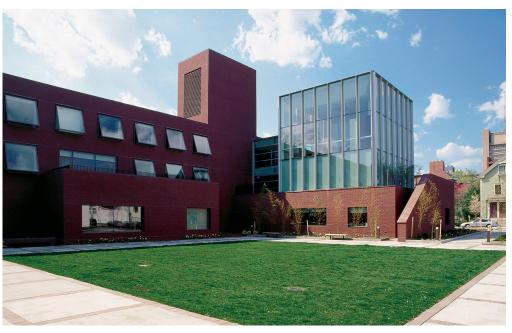

Originally dispersed across five locations on the Brown University campus, the Watson Institute is now consolidated on a single site near its center. The design seeks to maximize interaction among research groups, mainly by organizing circulation in a triple-height atrium that runs nearly the entire length of the block-long site and bathes the interior in natural light.