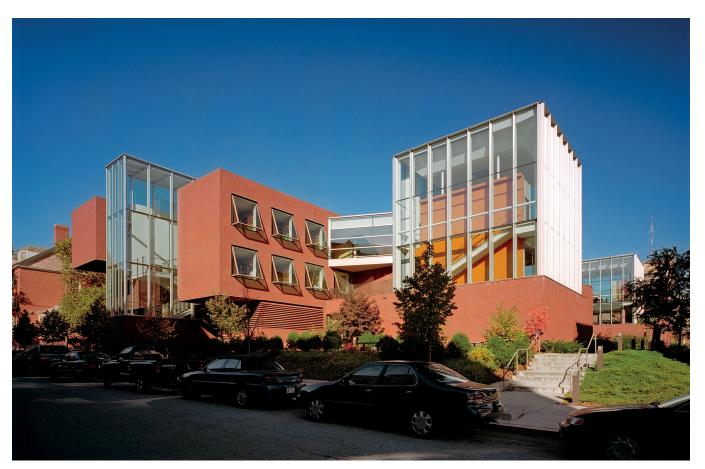

# **BROWN UNIVERSITY, WATSON INSTITUTE FOR INTERNATIONAL STUDIES**

Providence, Rhode Island, USA

The Brown University, Watson Institute for International Studies evolved from Thomas J. Watson Jr.'s vision of a research and teaching center that would address the most pressing global problems of the day. It promotes the work of students, faculty, visiting scholars, and policy makers who analyze contemporary global problems and develop initiatives to address them.

Originally dispersed across five locations on the Brown University campus, the Watson Institute is now consolidated on a single site near its center. The design seeks to maximize interaction among research groups, mainly by organizing circulation in a triple-height atrium that runs nearly the entire length of the block-long site and bathes the interior in natural light.