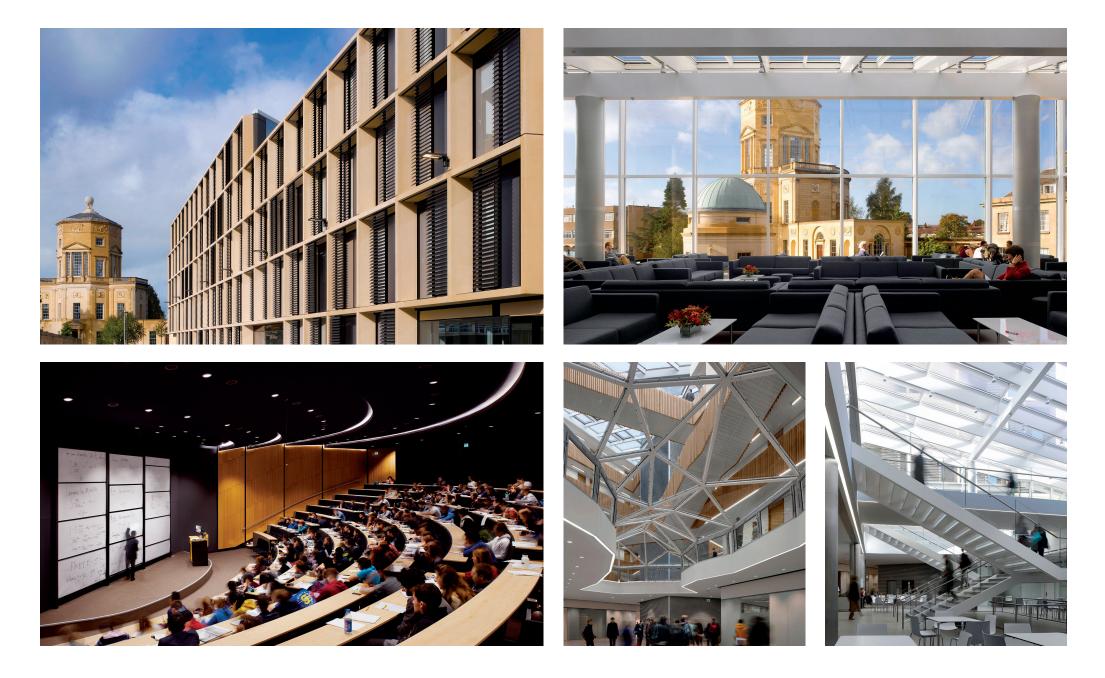

# UNIVERSITY OF OXFORD, MATHEMATICAL INSTITUTE, ANDREW WILES BUILDING Oxford, UK

# RAFAEL VINOLY ARCHITECTS

Rafael Viñoly Architects designed the master plan for the University of Oxford's new Radcliffe Observatory Quarter, as well as its first building, the Mathematical Institute, which opened in 2013. The master plan's goal was to create space for new university development while preserving the relaxed character, open spaces, and height limitations of the Oxford town center. As phase

I of the master plan, the new Mathematical Institute building consolidates a department that was previously spread across multiple locations to provide a new focus and identity that balances researchers' need for privacy with the increasing importance of interdisciplinary collaboration.