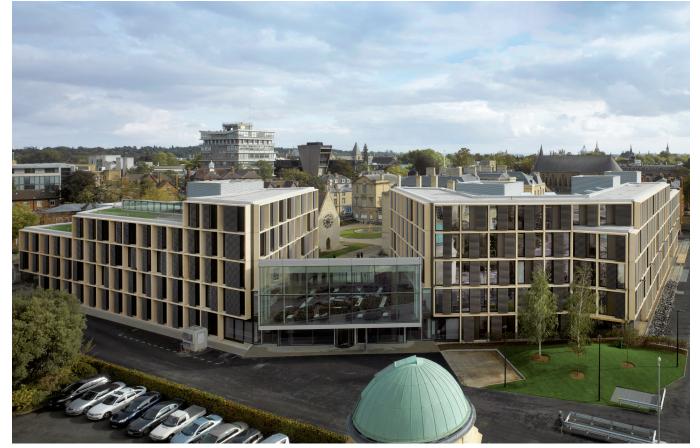

# UNIVERSITY OF OXFORD, MATHEMATICAL INSTITUTE, ANDREW WILES BUILDING Oxford, UK

# RAFAEL VINOLY ARCHITECTS

Rafael Viñoly Architects designed the master plan for the University of Oxford's new Radcliffe Observatory Quarter, as well as its first building, the Mathematical Institute, which opened in 2013. The master plan's goal was to create space for new university development while preserving the relaxed character, open spaces, and height limitations of the Oxford town center. As phase

I of the master plan, the new Mathematical Institute building consolidates a department that was previously spread across multiple locations to provide a new focus and identity that balances researchers' need for privacy with the increasing importance of interdisciplinary collaboration.