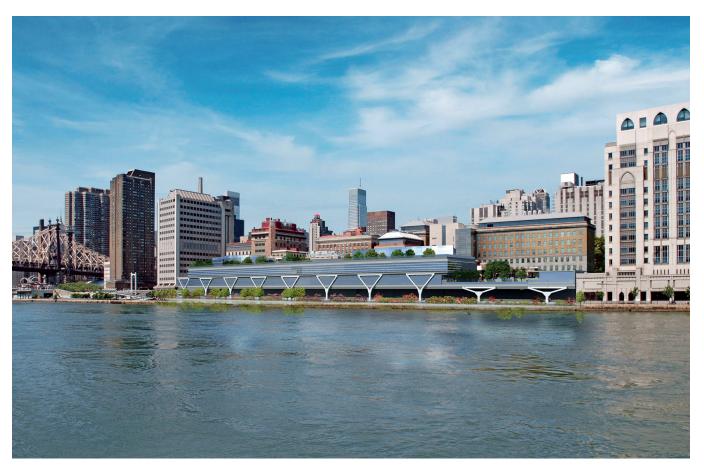

# THE ROCKEFELLER UNIVERSITY RIVER BUILDING & HEALTH AND FITNESS CENTER

New York, New York, USA

Rockefeller University required significant upgrade of its laboratory facilities in order to maintain and enhance its notable biomedical research programs. In 2010, the University commissioned Rafael Viñoly Architects to develop a space plan and master plan in order to project growth for the campus. The master plan yielded four projects: the five-story River Building, single-story

Conference Center, single-story Health and Fitness
Center, and a two-story annex enabling project. Through
the master planning process, the firm created a general
principle to guide the design and development strategy:
the University should preserve the garden designed by
the renowned landscape architect Dan Kiley and promote
the historic character of the buildings bordering it.