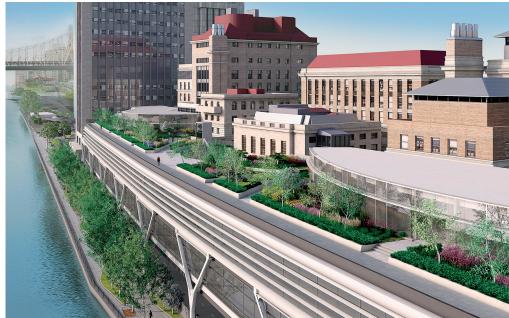

# THE ROCKEFELLER UNIVERSITY RIVER BUILDING & HEALTH AND FITNESS CENTER

New York, New York, USA

Rockefeller University required significant upgrade of its laboratory facilities in order to maintain and enhance its notable biomedical research programs. In 2010, the University commissioned Rafael Viñoly Architects to develop a space plan and master plan in order to project growth for the campus. The master plan yielded four projects: the five-story River Building, single-story

Conference Center, single-story Health and Fitness
Center, and a two-story annex enabling project. Through
the master planning process, the firm created a general
principle to guide the design and development strategy:
the University should preserve the garden designed by
the renowned landscape architect Dan Kiley and promote
the historic character of the buildings bordering it.