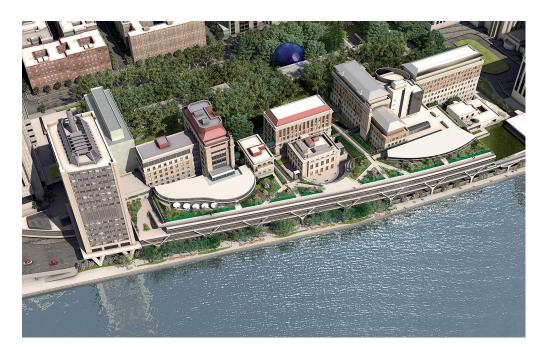

# THE ROCKEFELLER UNIVERSITY RIVER BUILDING & HEALTH AND FITNESS CENTER

New York, New York, USA

Rockefeller University required significant upgrade of its laboratory facilities in order to maintain and enhance its notable biomedical research programs. In 2010, the University commissioned Rafael Viñoly Architects to develop a space plan and master plan in order to project growth for the campus. The master plan yielded four projects: the five-story River Building, single-story

Conference Center, single-story Health and Fitness
Center, and a two-story annex enabling project. Through
the master planning process, the firm created a general
principle to guide the design and development strategy:
the University should preserve the garden designed by
the renowned landscape architect Dan Kiley and promote
the historic character of the buildings bordering it.