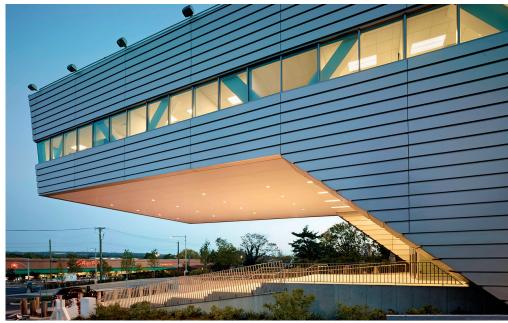

## 121ST POLICE PRECINCT STATION HOUSE

Staten Island, New York, USA

The second floor of the 121st Police Precinct Station House cantilevers 90 feet toward Richmond Avenue in a symbolic gesture of community engagement that defines the main entrance and creates a visual link between the main lobby and the street. Overcoming the challenges of its sloped site and adjacent residential neighborhood,