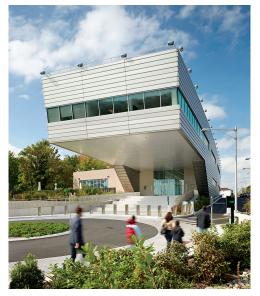

## 121ST POLICE PRECINCT STATION HOUSE

Staten Island, New York, USA

The second floor of the 121st Police Precinct Station House cantilevers 90 feet toward Richmond Avenue in a symbolic gesture of community engagement that defines the main entrance and creates a visual link between the main lobby and the street. Overcoming the challenges of its sloped site and adjacent residential neighborhood,

this design solution is two distinct building volumes: a two-story linear bar, gently arcing in plan and gradually increasing in height as it approaches the commercial district of Richmond Avenue, and a one-story volume at the point where the site extends outward to the south.