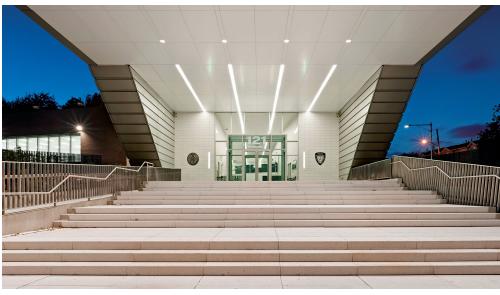

## 121ST POLICE PRECINCT STATION HOUSE

Staten Island, New York, USA

The second floor of the 121st Police Precinct Station House cantilevers 90 feet toward Richmond Avenue in a symbolic gesture of community engagement that defines the main entrance and creates a visual link between the main lobby and the street. Overcoming the challenges of its sloped site and adjacent residential neighborhood,