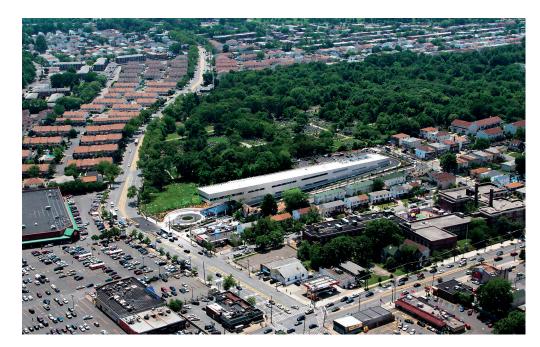

## 121ST POLICE PRECINCT STATION HOUSE

Staten Island, New York, USA

The second floor of the 121st Police Precinct Station House cantilevers 90 feet toward Richmond Avenue in a symbolic gesture of community engagement that defines the main entrance and creates a visual link between the main lobby and the street. Overcoming the challenges of its sloped site and adjacent residential neighborhood,

this design solution is two distinct building volumes: a two-story linear bar, gently arcing in plan and gradually increasing in height as it approaches the commercial district of Richmond Avenue, and a one-story volume at the point where the site extends outward to the south.