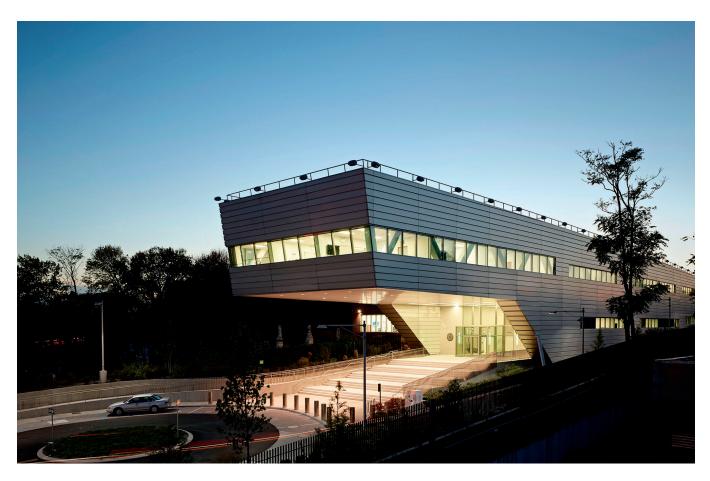

## 121ST POLICE PRECINCT STATION HOUSE

Staten Island, New York, USA

The second floor of the 121st Police Precinct Station House cantilevers 90 feet toward Richmond Avenue in a symbolic gesture of community engagement that defines the main entrance and creates a visual link between the main lobby and the street. Overcoming the challenges of its sloped site and adjacent residential neighborhood,

this design solution is two distinct building volumes: a two-story linear bar, gently arcing in plan and gradually increasing in height as it approaches the commercial district of Richmond Avenue, and a one-story volume at the point where the site extends outward to the south.